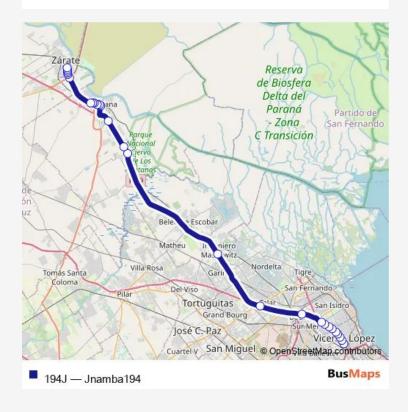

## Bus 194J Jnamba194

Route info

Direction:

Stops: 0

Trip Duration: - min

194J Bus time schedules and route maps are available in an offline PDF at busmaps.com. Use the busmaps.com website to see live bus times, train schedule or subway schedule, and step-by-step directions for all public transit in Campana