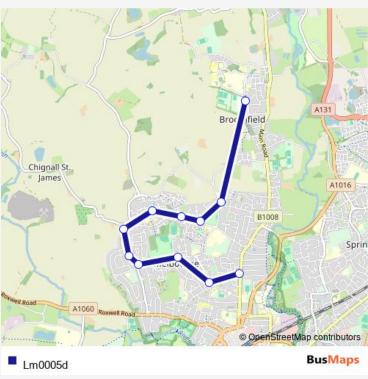

## Go to website

| <b>Direction</b><br>Kings Road — Chelmer Valley School | R      |
|--------------------------------------------------------|--------|
| 11 stops                                               | N      |
| Open route schedule                                    |        |
| Kings Road                                             | T      |
| The Barn                                               | , v    |
| Melbourne Shops                                        | T      |
| Pines Road                                             | F      |
| Kennet Way                                             | S      |
| Chignal Road                                           | S      |
| Morrisons                                              | R      |
| Weller Grove                                           | C      |
| Quilp Drive                                            | S<br>T |
| Woodhall Road                                          |        |
| Chelmer Valley School                                  | -      |

Route info Direction: Kings Road Stops: 11 Trip Duration: 0 hour 25 min

| <b>Direction</b><br>Chelmer Valley School — Kings Road | Route schedule<br>Chelmer Valley School — Kings Road |       |
|--------------------------------------------------------|------------------------------------------------------|-------|
| 11 stops                                               | Monday                                               | 15:00 |
| Open route schedule                                    | Tuesday 1                                            | 15:00 |
| Chelmer Valley School                                  |                                                      |       |
| Woodhall Road                                          | Wednesday 1                                          | 15:00 |
| Quilp Drive                                            | Thursday 1                                           | 15:00 |
| Weller Grove                                           | Friday                                               | 15:00 |
| Morrisons                                              | Saturday                                             | -     |
| Chignal Road                                           | Sunday                                               | _     |
| Kennet Way                                             | Route info                                           |       |
| Pines Road                                             | Direction: Chelmer Valley School                     |       |
| Melbourne Shops                                        | Stops: 11<br>Trip Duration: 0 hour 25 min            |       |
| The Barn                                               |                                                      |       |
| Kings Road                                             |                                                      |       |