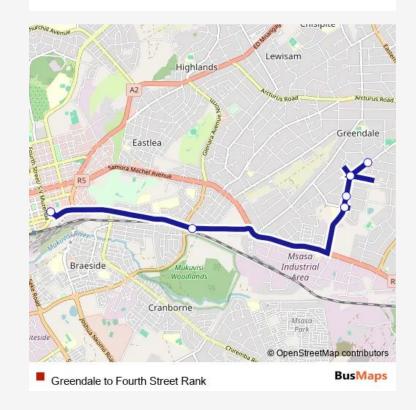

### **Direction**

Greendale Hub — Fourth Street Rank

6 stops

## Open route schedule

Greendale Hub

Corner Greengrove and Russel Avenue

Corner Athlone Avenue and Wilson Drive

Corner Saint Malo Avenue and Wilson Drive

Rhodesville Police Station

Fourth Street Rank

| Route schedule<br>Greendale Hub — Fourth Street Rank |       |
|------------------------------------------------------|-------|
| Monday                                               | 10:47 |
| Tuesday                                              | 10:47 |
| Wednesday                                            | 10:47 |
| Thursday                                             | 10:47 |
| Friday                                               | 10:47 |
| Saturday                                             | 10:47 |
| Sunday                                               | 10:47 |

Route info

Direction: Greendale Hub

Stops: 6

Trip Duration: 0 hour 36 min

Communal Taxi Service time schedules and route maps are available in an offline PDF at busmaps.com. Use the busmaps.com website to see live bus times, train schedule or subway schedule, and step-by-step directions for all public transit in Harare