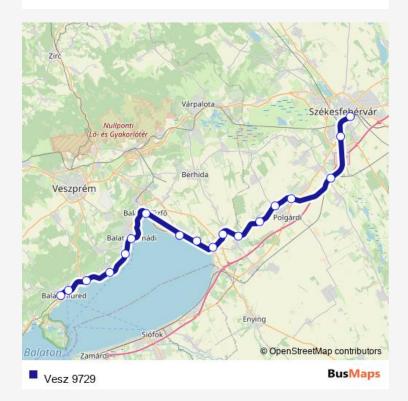

Route info
No Stops

Vesz 9729 Rail time schedules and route maps are available in an offline PDF at busmaps.com. Use the busmaps.com website to see live bus times, train schedule or subway schedule, and step-by-step directions for all public transit in Balatonalmadi