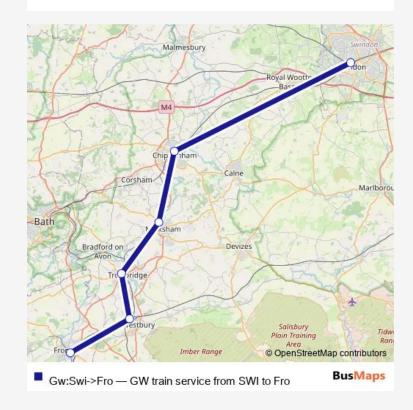

Route info

Direction: Swindon

Stops: 6

Trip Duration: 0 hour 50 min

Gw:Swi->Fro Rail time schedules and route maps are available in an offline PDF at busmaps.com. Use the busmaps.com website to see live bus times, train schedule or subway schedule, and step-by-step directions for all public transit in Trowbridge