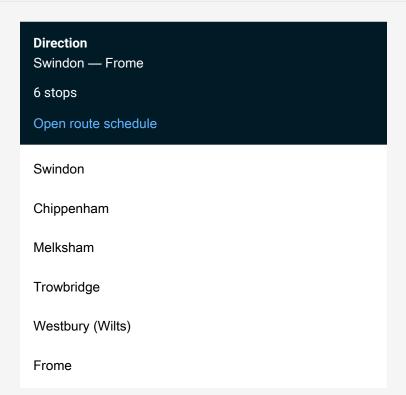

Route info

Direction: Swindon

Stops: 6

Trip Duration: 0 hour 50 min

Gw:Swi->Fro Rail time schedules and route maps are available in an offline PDF at busmaps.com. Use the busmaps.com website to see live bus times, train schedule or subway schedule, and step-by-step directions for all public transit in Trowbridge