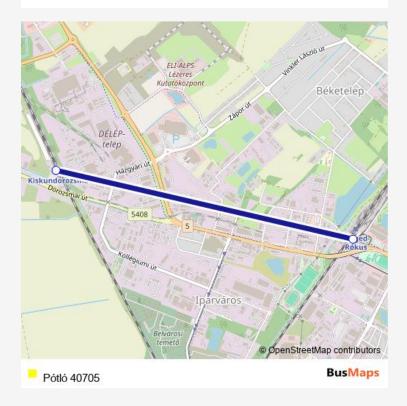

## Bus Pótló 40705

Route info

No Stops

Pótló 40705 Bus time schedules and route maps are available in an offline PDF at busmaps.com. Use the busmaps.com website to see live bus times, train schedule or subway schedule, and step-by-step directions for all public transit in Szeged