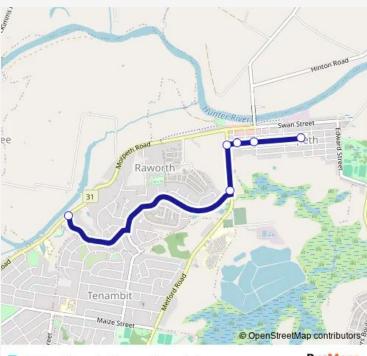

## Direction

Jenna Dr At Morpeth Rd — Morpeth Public School, High St

6 stops

Open route schedule

Jenna Dr At Morpeth Rd

Tank St After Canterbury Dr

Tank St Opp High St

High St At Green St

High St At Northumberland St

Morpeth Public School, High St

| Route schedule<br>Jenna Dr At Morpeth Rd — Morpeth Public School<br>St | , High |
|------------------------------------------------------------------------|--------|
| Monday                                                                 | 08:45  |
| Tuesday                                                                | 08:45  |
| Wednesday                                                              | 08:45  |
| Thursday                                                               | 08:45  |
| Friday                                                                 | 08:45  |
| Saturday                                                               | _      |
| Sunday                                                                 | _      |

Route info

Direction: Jenna Dr At Morpeth Rd

Stops: 6

Trip Duration: 0 hour 10 min

2222 — Morpeth Manor to Morpeth Ps

**BusMaps** 

2222 School Bus time schedules and route maps are available in an offline PDF at busmaps.com. Use the busmaps.com website to see live bus times, train schedule or subway schedule, and step-by-step directions for all public transit in Maitland