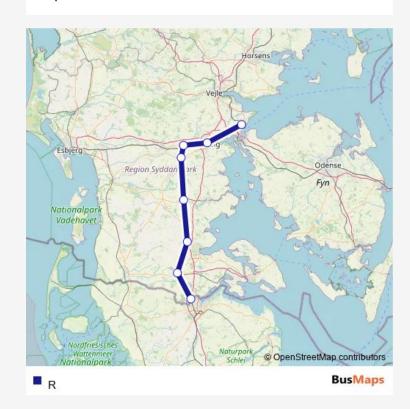

Rail R Go to website

Direction
undefined — undefined
0 stops
Open route schedule

| Route schedule undefined — undefined |       |
|--------------------------------------|-------|
| Monday                               | 22:21 |
| Tuesday                              | _     |
| Wednesday                            | _     |
| Thursday                             | _     |
| Friday                               | _     |
| Saturday                             | _     |
| Sunday                               | 22:21 |

Route info

Direction:

Stops: 0

Trip Duration: — min

R Rail time schedules and route maps are available in an offline PDF at busmaps.com. Use the busmaps.com website to see live bus times, train schedule or subway schedule, and step-by-step directions for all public transit in Kolding