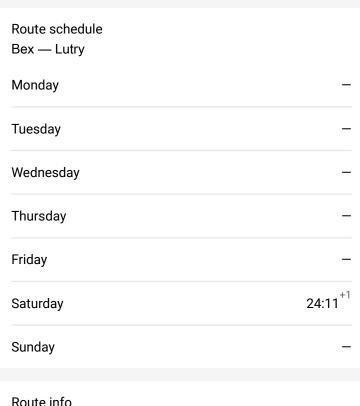

## Direction Bex — Lutry 12 stops Open route schedule Bex Aigle Roche Vd Villeneuve Vd Montreux Clarens Burier La Tour-de-Peilz

Route info
Direction: Bex
Stops: 12
Trip Duration: 0 hour 38 min

R Rail time schedules and route maps are available in an offline PDF at busmaps.com. Use the busmaps.com website to see live bus times, train schedule or subway schedule, and step-by-step directions for all public transit in Vevey

The schedule is provided in the local timezone. Times with "(+1)" indicate departures on the next day.

PDF file created on 2025-06-04

2024 BusMaps.com - All Rights Reserved