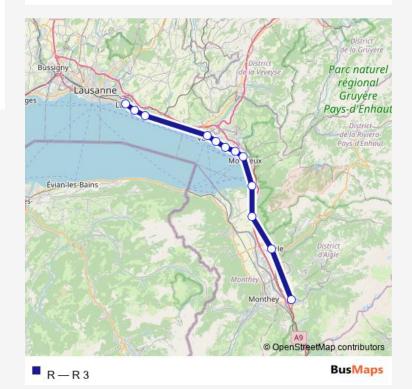

## Direction Bex — Lutry 12 stops Open route schedule Bex Aigle Roche Vd Villeneuve Vd Montreux Clarens Burier La Tour-de-Peilz

Route info
Direction: Bex
Stops: 12
Trip Duration: 0 hour 38 min

R Rail time schedules and route maps are available in an offline PDF at busmaps.com. Use the busmaps.com website to see live bus times, train schedule or subway schedule, and step-by-step directions for all public transit in Vevey