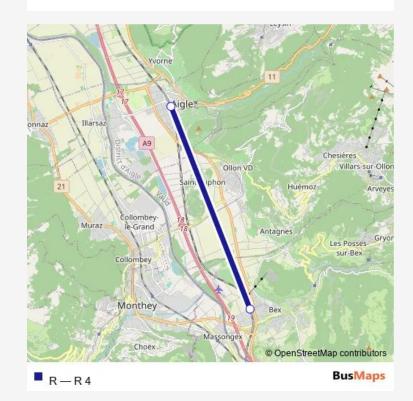

Route info

Direction: Aigle

Stops: 2

Trip Duration: 0 hour 5 min

| Direction Bex — Aigle 2 stops Open route schedule |
|---------------------------------------------------|
| Bex                                               |
| Aigle                                             |