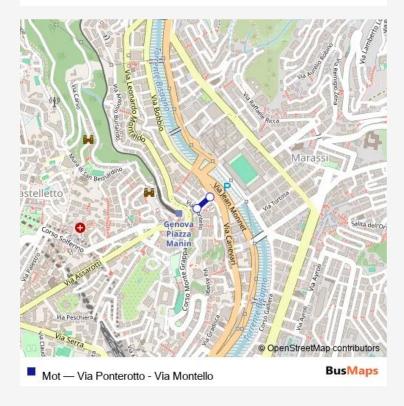

## Cable car Mot Via Ponterotto - Via Montello

Mot Cable car time schedules and route maps are available in an offline PDF at busmaps.com. Use the busmaps.com website to see live bus times, train schedule or subway schedule, and step-by-step directions for all public transit in Genoa