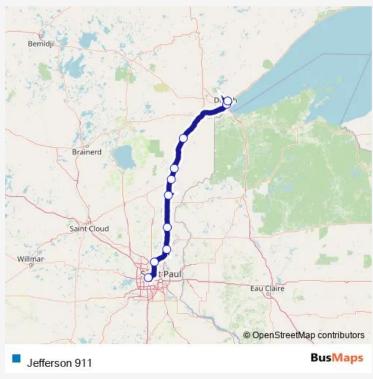

## Go to website

| <b>Direction</b><br>Minneapolis — U of M Duluth | Route schedule<br>Minneapolis — U of |
|-------------------------------------------------|--------------------------------------|
| 10 stops                                        | Monday                               |
| Open route schedule                             |                                      |
|                                                 | Tuesday                              |
| Minneapolis                                     | Wednesday                            |
| Blaine                                          |                                      |
| Forest Lake                                     | Thursday                             |
|                                                 | Friday                               |
| North Branch                                    |                                      |
| Pine City                                       | Saturday                             |
| Hinckley                                        | Sunday                               |
| Condutore                                       |                                      |
| Sandstone                                       | Route info                           |
| Moose Lake                                      | Direction: Minneapo                  |
| Duluth                                          | Stops: 10                            |
|                                                 | Trip Duration: 3 hour                |
| U of M Duluth                                   |                                      |

olis

ır 10 min

Jefferson 911 Bus time schedules and route maps are available in an offline PDF at busmaps.com. Use the busmaps.com website to see live bus times, train schedule or subway schedule, and step-by-step directions for all public transit in Duluth