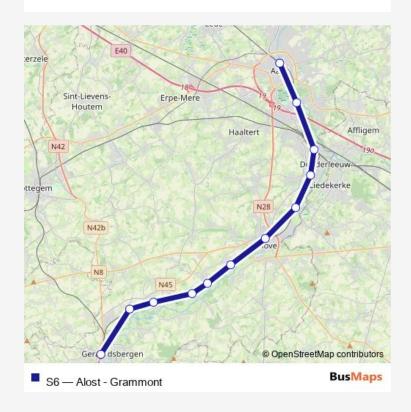

## Rail S6 Alost - Grammont

Go to website

Direction
undefined — undefined
0 stops
Open route schedule

| Route schedule<br>undefined — undefined |       |
|-----------------------------------------|-------|
| Monday                                  | 16:23 |
| Tuesday                                 | 16:23 |
| Wednesday                               | 16:23 |
| Thursday                                | 16:23 |
| Friday                                  | 16:23 |
| Saturday                                | _     |
| Sunday                                  | _     |