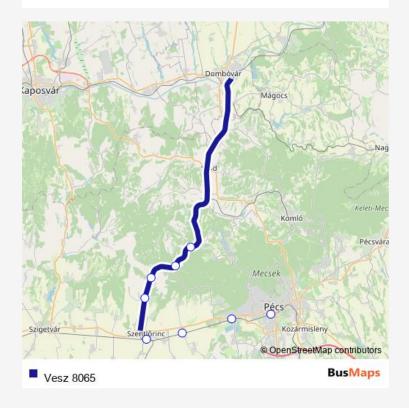

Rail Vesz 8065 Go to website

Direction
undefined — undefined
0 stops
Open route schedule

| Route schedule<br>undefined — undefined |       |
|-----------------------------------------|-------|
| Monday                                  | _     |
| Tuesday                                 | -     |
| Wednesday                               | _     |
| Thursday                                | 12:27 |
| Friday                                  | _     |
| Saturday                                | _     |
| Sunday                                  | _     |

Route info
No Stops

Vesz 8065 Rail time schedules and route maps are available in an offline PDF at busmaps.com. Use the busmaps.com website to see live bus times, train schedule or subway schedule, and step-by-step directions for all public transit in Szentlorinc