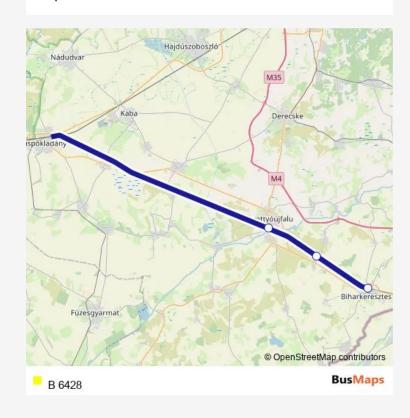

B 6428 Bus time schedules and route maps are available in an offline PDF at busmaps.com. Use the busmaps.com website to see live bus times, train schedule or subway schedule, and step-by-step directions for all public transit in Berettyoujfalu