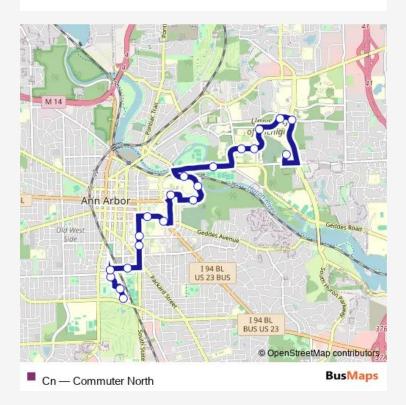

## **BusMaps**

**Direction** Crisler Center/Lot SC-7 — Glazier Way Lot NC-51 West 20 stops

Open route schedule

Crisler Center/Lot SC-7

**Transportation Gate** 

Facilities Services Building

Greene/Hoover

Intramural Building Outbound

Law Quad

Michigan Union S. State

School of Kinesiology Building

Central Campus Transit Center: Chemistry

Couzens Hall

Markley Hall

Taubman Outbound

Cancer Center Outbound

Fuller Rd at Mitchell Field Lot M-75

Art & Architecture

Cooley Lab Outbound

FXB Outbound

Hayward/Hubbard Hayward Outbound

Huron/Hubbard Huron Outbound

Glazier Way Lot NC-51 West

| Route schedule<br>Crisler Center/Lot SC-7 — Glazier Way | Lot NC-51 West            |
|---------------------------------------------------------|---------------------------|
| Monday                                                  | 05:30-01:00 <sup>+1</sup> |
| Tuesday                                                 | 05:30-01:00 <sup>+1</sup> |
| Wednesday                                               | 05:30-01:00 <sup>+1</sup> |
| Thursday                                                | 05:30-01:00 <sup>+1</sup> |
| Friday                                                  | 05:30-01:00 <sup>+1</sup> |
| Saturday                                                | _                         |
| Sunday                                                  | _                         |
|                                                         |                           |
|                                                         |                           |

Route info Direction: Crisler Center/Lot SC-7 Stops: 20

Trip Duration: 0 hour 35 min