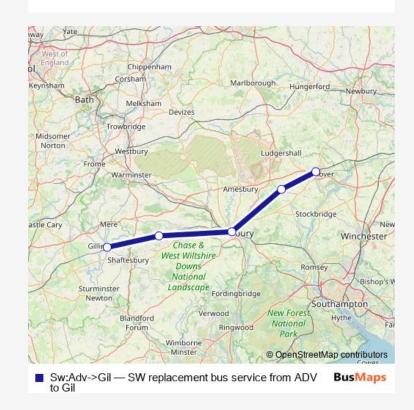

## Rail Replacement Bus Service Sw:Adv->Gil SW replacement bus service from ADV to Gil

Go to website

| Route schedule<br>Andover — Gillingham (Dorset) |             |
|-------------------------------------------------|-------------|
| Monday                                          | _           |
| Tuesday                                         | _           |
| Wednesday                                       | _           |
| Thursday                                        | _           |
| Friday                                          | _           |
| Saturday                                        | 07:06-23:06 |
| Sunday                                          | 07:05-23:05 |

Route info

Direction: Andover

Stops: 5

Trip Duration: 2 hour 2 min

Sw:Adv->Gil Rail Replacement Bus Service time schedules and route maps are available in an offline PDF at busmaps.com. Use the busmaps.com website to see live bus times, train schedule or subway schedule, and step-by-step directions for all public transit in Andover