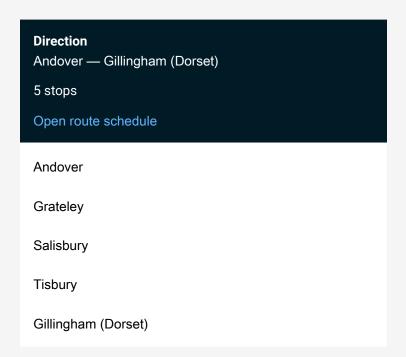

## Rail Replacement Bus Service Sw:Adv->Gil SW replacement bus service from ADV to Gil

Go to website

| Route schedule<br>Andover — Gillingham (Dorset) |             |
|-------------------------------------------------|-------------|
| Monday                                          | _           |
| Tuesday                                         | _           |
| Wednesday                                       | _           |
| Thursday                                        | _           |
| Friday                                          | _           |
| Saturday                                        | 07:06-23:06 |
| Sunday                                          | 07:05-23:05 |

Route info

Direction: Andover

Stops: 5

Trip Duration: 2 hour 2 min

Sw:Adv->Gil Rail Replacement Bus Service time schedules and route maps are available in an offline PDF at busmaps.com. Use the busmaps.com website to see live bus times, train schedule or subway schedule, and step-by-step directions for all public transit in Andover