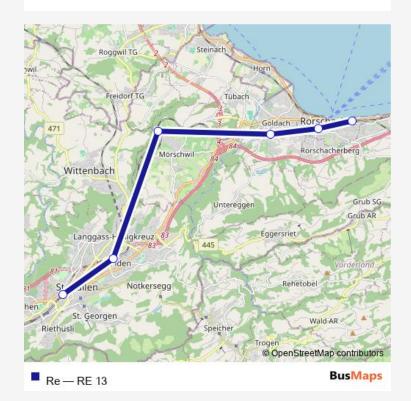

## Direction

Rorschach — St. Gallen

6 stops

## Open route schedule

Rorschach

Rorschach Stadt

Goldach

Mörschwil

St. Gallen St. Fiden

St. Gallen

| Route schedule<br>Rorschach — St. Gallen |                     |
|------------------------------------------|---------------------|
| Monday                                   | _                   |
| Tuesday                                  | _                   |
| Wednesday                                | _                   |
| Thursday                                 | _                   |
| Friday                                   | 24:21 <sup>+1</sup> |
| Saturday                                 | 24:21 +1            |
| Sunday                                   | 24:21 +1            |