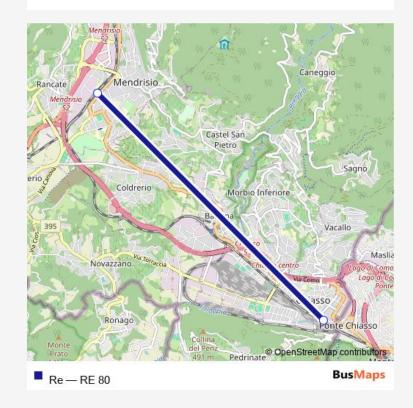

Rail Re RE 80 Go to website

Direction
Mendrisio — Chiasso
2 stops
Open route schedule
Mendrisio
Chiasso

| Route schedule<br>Mendrisio — Chiasso |             |
|---------------------------------------|-------------|
| Monday                                | -           |
| Tuesday                               | _           |
| Wednesday                             | _           |
| Thursday                              | _           |
| Friday                                | _           |
| Saturday                              | 10:18-12:18 |
| Sunday                                | _           |