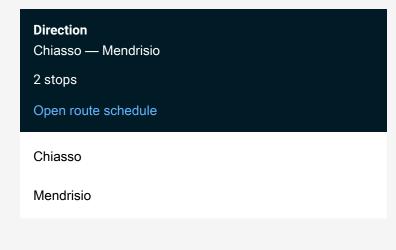

Route info

Direction: Mendrisio

Stops: 2

Trip Duration: 0 hour 8 min

| Route schedule<br>Chiasso — Mendrisio |             |
|---------------------------------------|-------------|
| Monday                                | -           |
| Tuesday                               | _           |
| Wednesday                             | _           |
| Thursday                              | _           |
| Friday                                | _           |
| Saturday                              | 10:34-12:34 |
| Sunday                                | _           |