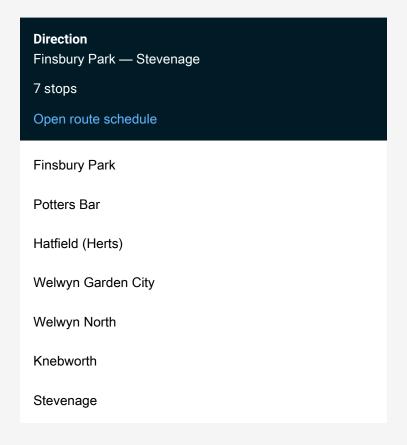

Route info

Direction: Finsbury Park

Stops: 7

Trip Duration: 1 hour 37 min

TI:Fpk->Svg Rail Replacement Bus Service time schedules and route maps are available in an offline PDF at busmaps.com. Use the busmaps.com website to see live bus times, train schedule or subway schedule, and step-by-step directions for all public transit in London