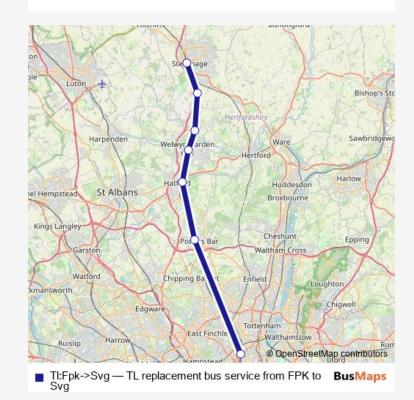

Route info

Direction: Finsbury Park

Stops: 7

Trip Duration: 1 hour 37 min

TI:Fpk->Svg Rail Replacement Bus Service time schedules and route maps are available in an offline PDF at busmaps.com. Use the busmaps.com website to see live bus times, train schedule or subway schedule, and step-by-step directions for all public transit in London