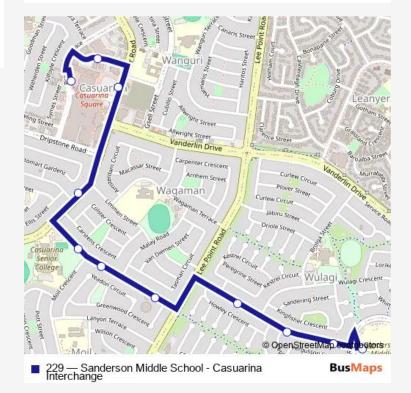

## Bus 229 Sanderson Middle School - Casuarina Interchange

Go to website

## **Direction**

Sanderson High School — Casuarina Terminus

11 stops

Open route schedule

Sanderson High School

Union Terrace

**Union Terrace** 

**Union Terrace** 

Parer Drive

Parer Drive

Casuarina Senior College

211 Trower Rd after Alawa Cres

Trower Rd - Opp Mvr

Scaturchio Street

Casuarina Terminus

| Route schedule<br>Sanderson High School — Casuarina Terminus |       |
|--------------------------------------------------------------|-------|
| Monday                                                       | 14:20 |
| Tuesday                                                      | 14:20 |
| Wednesday                                                    | 14:20 |
| Thursday                                                     | 14:20 |
| Friday                                                       | 14:20 |
| Saturday                                                     | _     |
| Sunday                                                       | _     |

Route info

Direction: Sanderson High School

Stops: 11

Trip Duration: 0 hour 15 min

229 Bus time schedules and route maps are available in an offline PDF at busmaps.com. Use the busmaps.com website to see live bus times, train schedule or subway schedule, and step-by-step directions for all public transit in Darwin