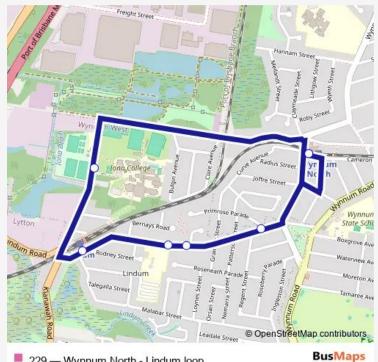

## Open route schedule

Cameron Pde at Wynnum North station

North Rd at Iona College

Sibley Rd at Lindum Rail, stop 44/45

Sibley Rd at Pleasantville, stop 42

Sibley Rd at Florabelle Court, stop 41

Sibley Rd at Regent Street, stop 40/39