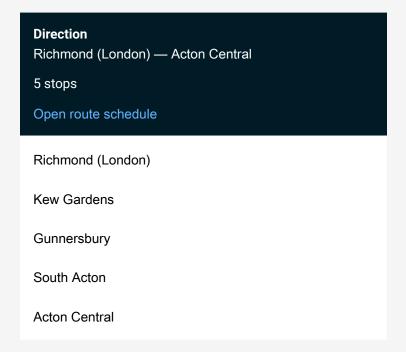

Route info

Direction: Richmond (London)

Stops: 5

Trip Duration: 0 hour 35 min

Lt:Rmd->Acc Rail Replacement Bus Service time schedules and route maps are available in an offline PDF at busmaps.com. Use the busmaps.com website to see live bus times, train schedule or subway schedule, and step-by-step directions for all public transit in London