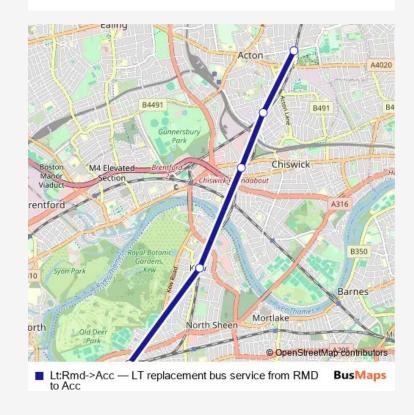

## Rail Replacement Bus Service Lt:Rmd->Acc LT replacement bus service from RMD to Acc

Go to website

| Route schedule<br>Richmond (London) — Acton Central |             |
|-----------------------------------------------------|-------------|
| Monday                                              | _           |
| Tuesday                                             | _           |
| Wednesday                                           | _           |
| Thursday                                            | _           |
| Friday                                              | _           |
| Saturday                                            | 05:40-23:33 |
| Sunday                                              | 08:40-23:02 |