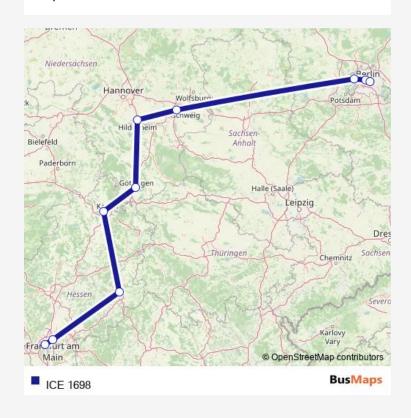

Open route schedule

Rail ICE 1698 Go to website

Direction
undefined — undefined
0 stops

| Route schedule undefined — undefined |       |
|--------------------------------------|-------|
| Monday                               | 12:09 |
| Tuesday                              | 12:09 |
| Wednesday                            | 12:09 |
| Thursday                             | 12:09 |
| Friday                               | 12:09 |
| Saturday                             | 12:09 |
| Sunday                               | 12:09 |

Route info

Direction:

Stops: 0

Trip Duration: - min

ICE 1698 Rail time schedules and route maps are available in an offline PDF at busmaps.com. Use the busmaps.com website to see live bus times, train schedule or subway schedule, and step-by-step directions for all public transit in Berlin