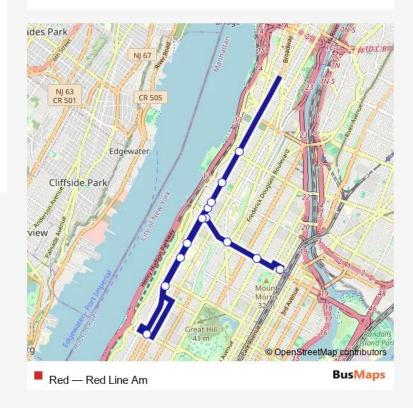

## Bus Red Red Line Am

Go to website

Direction

Metro N — 155 N

14 stops

Open route schedule

Metro N

2/3 Train Am

Route info

Direction: Metro N

Stops: 14

Trip Duration: 0 hour 45 min

Red Bus time schedules and route maps are available in an offline PDF at busmaps.com. Use the busmaps.com website to see live bus times, train schedule or subway schedule, and step-by-step directions for all public transit in Manhattan