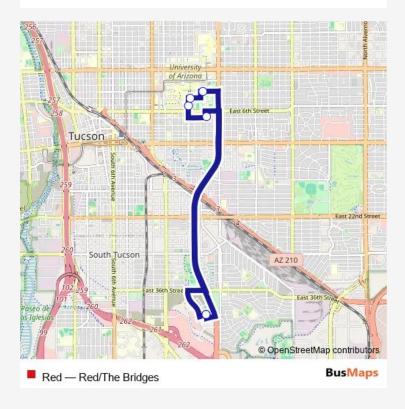

## Direction Bridges Park and Ride — Bridges Park and Ride 6 stops Open route schedule Bridges Park and Ride

South Stadium Garage

Campus Health East

Graham/Greenlee South

**Optical Sciences** 

Bridges Park and Ride