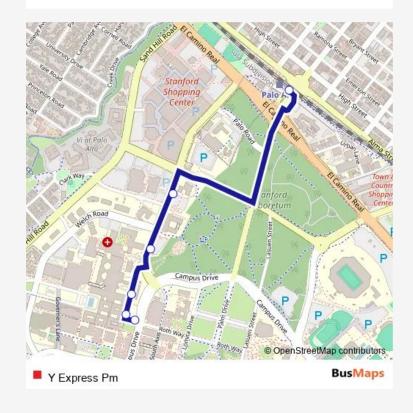

## **Direction**

On Roth Way @ Campus Drive — University Circle @ Caltrain Platform

6 stops

## Open route schedule

On Roth Way @ Campus Drive

On Quarry Extension @ Roth Way

On Quarry Extension Across From Medical Center

On Quarry Road @ Parking Lot L-3

On Quarry Road @ Psychiatry Building

University Circle @ Caltrain Platform