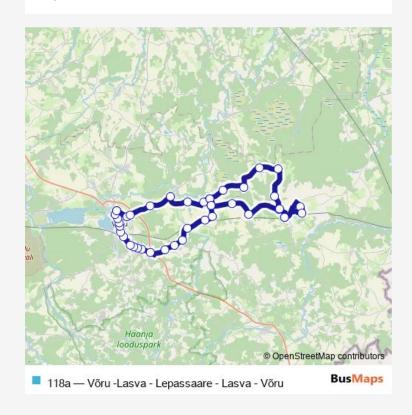

## **BusMaps**

Bus 118a Võru -Lasva - Lepassaare - Lasva - Võru

Go to website

Direction
undefined — undefined
0 stops
Open route schedule

| Route schedule undefined — undefined |       |
|--------------------------------------|-------|
| Monday                               | 06:45 |
| Tuesday                              | 06:45 |
| Wednesday                            | 06:45 |
| Thursday                             | 06:45 |
| Friday                               | 06:45 |
| Saturday                             | _     |
| Sunday                               | _     |