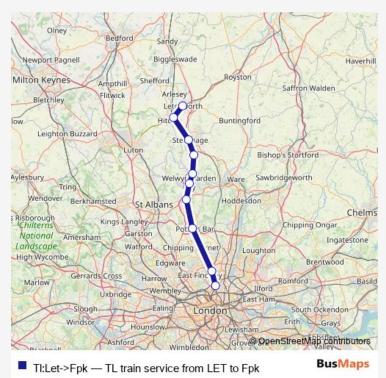

## Rail TI:Let->Fpk TL train service from LET to Fpk

## Go to website

| <b>Direction</b><br>Letchworth — Finsbury Park | Route schedule<br>Letchworth — Finsbury Park |
|------------------------------------------------|----------------------------------------------|
| 10 stops                                       | Monday                                       |
| Open route schedule                            |                                              |
| Letchworth                                     | Tuesday                                      |
|                                                | Wednesday                                    |
| Hitchin                                        | Thursday                                     |
| Stevenage                                      |                                              |
| Knebworth                                      | Friday                                       |
| Welwyn North                                   | Saturday                                     |
| Welwyn Garden City                             | Sunday                                       |
| Hatfield (Herts)                               | Route info                                   |
| Potters Bar                                    | Direction: Letchworth                        |
| Alexandra Palace                               | Stops: 10<br>Trip Duration: 0 hour 43 min    |
| Finsbury Park                                  |                                              |