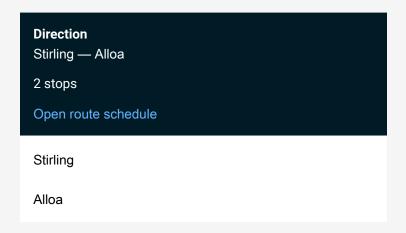

## Rail Replacement Bus Service Sr:Stg->Alo SR replacement bus service from STG to Alo

Go to website

| Route schedule<br>Stirling — Alloa |       |
|------------------------------------|-------|
| Monday                             | -     |
| Tuesday                            | _     |
| Wednesday                          | _     |
| Thursday                           | _     |
| Friday                             | _     |
| Saturday                           | _     |
| Sunday                             | 10:44 |

Route info

Direction: Stirling

Stops: 2

Trip Duration: 0 hour 20 min

Sr:Stg->Alo Rail Replacement Bus Service time schedules and route maps are available in an offline PDF at busmaps.com. Use the busmaps.com website to see live bus times, train schedule or subway schedule, and step-by-step directions for all public transit in Stirling