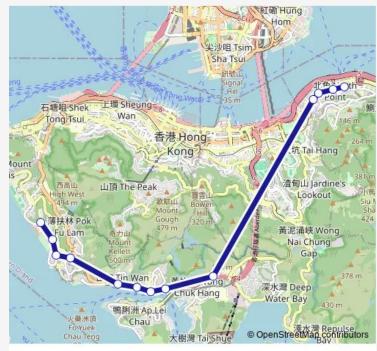

#### Direction

King'S Road, Near North Point MTR Station — CYBER-PORT BUS TERMINUS|CYBERPORT PUBLIC TRANS-PORT INTERCHANGE

13 stops

Open route schedule

King'S Road, Near North Point MTR Station

MING YUEN WESTERN STREET, KING'S ROAD

KING'S ROAD, OUTSIDE NEW TREND PLAZA

King'S Road, Near Fortress Hill Station|King'S Road, Near Fortress Hill Station|King'S Road, Near Fortress Hill Station

Wong Chuk Hang Road, Wong Chuk Hang Recreation Ground|Wong Chuk Hang Road, Outside Wong Chuk Hang Recreation Ground

Aberdeen Praya Road, Ocean Court|Ocean Court, Aberdeen Praya Road|Aberdeen Praya Road, Outside Ocean Court

Aberdeen Praya Road, Near Aberdeen Promenade|Aberdeen Praya Road, Outside Aberdeen Promenade|Aberdeen Praya Road, Aberdeen Promenade|Aberdeen Praya Road, Opposite Aberdeen BUS Terminus

Aberdeen Praya Road, Outside Aberdeen Wholesale Fish Market|Jumbo Pier, Aberdeen Praya Road|Aberdeen Praya Road, Outside Aberdeen Wholesale Fish Market

TIN WAN Street, Aberdeen Praya Road|Aberdeen Praya Road Near TIN WAN Praya Road|Aberdeen Road Near ITS Junction With TIN WAN Praya Road|Aberdeen Praya Road Near TIN WAN Praya Road

VICTORIA ROAD, NEAR DEPARTMENT OF HEALTH INSTITUTE OF IMMUNOLOGY

BEL-AIR ON THE PEAK, CYBERPORT ROAD|BEL-AIR ON THE PEAK, CYBERPORT ROAD Route schedule

King'S Road, Near North Point MTR Station — CYBER-PORT BUS TERMINUS|CYBERPORT PUBLIC TRANS-PORT INTERCHANGE