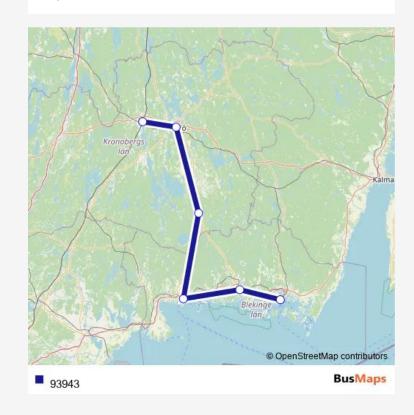

Route info

Direction:

Stops: 0

Trip Duration: — min

| Open route schedule    |
|------------------------|
| Alvesta station        |
| Växjö station          |
| Tingsryd busstation    |
| Karlshamn centrum väst |
| Ronneby station        |
| Karlskrona Kungsplan   |

Route info

Direction: Alvesta station

Stops: 6

Trip Duration: 2 hour 35 min

93943 Bus time schedules and route maps are available in an offline PDF at busmaps.com. Use the busmaps.com website to see live bus times, train schedule or subway schedule, and step-by-step directions for all public transit in Karlshamn