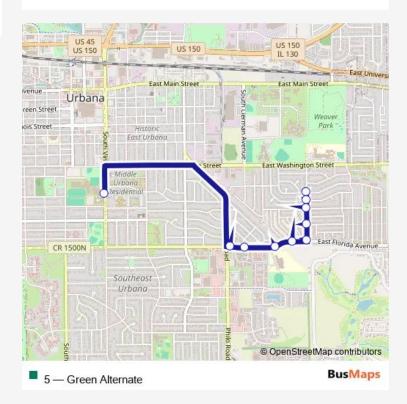

## Go to website

Direction

Kinch & Rainbow View (NW Corner) — Urbana Middle School

10 stops

Open route schedule

Kinch & Rainbow View (NW Corner)

Country Squire & Kinch (NW Corner)

Michigan & Kinch (NW Corner)

Vermont & Kinch (NW Corner)

Florida & Kinch (NE Corner)

Florida & Curtiss (NE Corner)

Florida & James Cherry (NE Corner)

Florida & Adams (NE Corner)

Florida & Philo (NE Corner)

Urbana Middle School

| Route schedule<br>Kinch & Rainbow View (NW Corner) — Urbana Middle<br>School |       |
|------------------------------------------------------------------------------|-------|
| Monday                                                                       | 08:16 |
| Tuesday                                                                      | 08:16 |
| Wednesday                                                                    | 08:16 |
| Thursday                                                                     | 08:16 |
| Friday                                                                       | 08:16 |
| Saturday                                                                     | _     |
| Sunday                                                                       | _     |