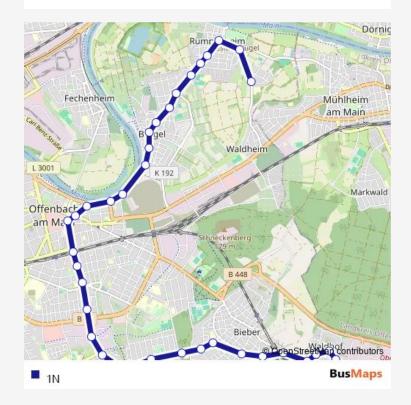

1N Bus time schedules and route maps are available in an offline PDF at busmaps.com. Use the busmaps.com website to see live bus times, train schedule or subway schedule, and step-by-step directions for all public transit in Offenbach