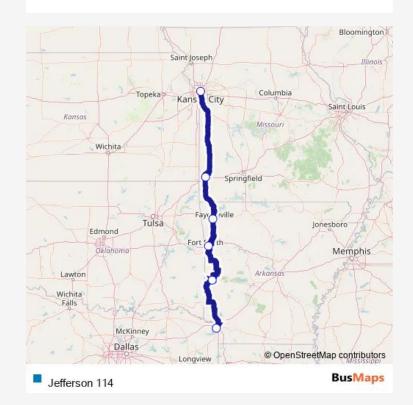

## Direction

Texarkana — Kansas City

6 stops

## Open route schedule

Texarkana

Mena

Fort Smith

Fayetteville

Joplin

Kansas City

| Route schedule<br>Texarkana — Kansas City |       |
|-------------------------------------------|-------|
| Monday                                    | 22:55 |
| Tuesday                                   | 22:55 |
| Wednesday                                 | 22:55 |
| Thursday                                  | 22:55 |
| Friday                                    | 22:55 |
| Saturday                                  | 22:55 |
| Sunday                                    | 22:55 |