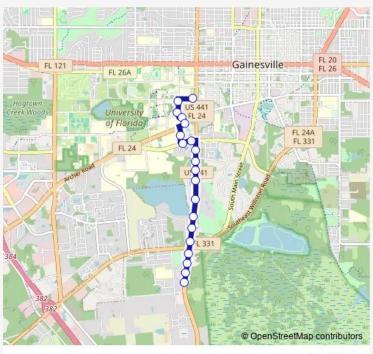

## Go to website

| <b>Direction</b><br>Beaty Towers — US 441 South |
|-------------------------------------------------|
| 20 stops                                        |
| Open route schedule                             |
| Beaty Towers                                    |
| University Police Department                    |
| Mcknight Brain Institute                        |
| UF Health Pediatric Er                          |
| UF Health Shands North Tower                    |
| Health Science Center Administration            |
| Summit House Condominiums                       |
| Ronald Mcdonald House of Gainesville            |
| Liv+ Apartments 13th St                         |
| Dollar General                                  |
| Lakeshore Towers Apartments                     |
| City College Gainesville                        |
| Stayable Select Hotel                           |
| Chop Stix Cafe                                  |
| The Landings Apartments                         |
| Residence Inn                                   |
| Meridian Behavioral Healthcare                  |
| Bridge House                                    |
| Cottage Grove Apartments at Gainesville         |
| US 441 South                                    |