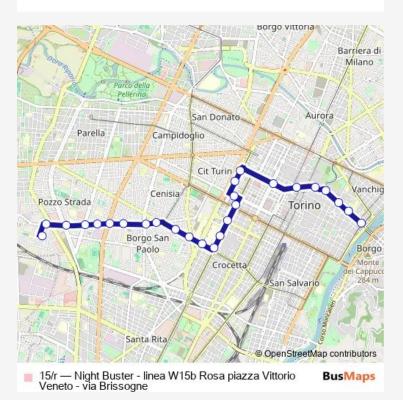

## Bus 15/r Night Buster - linea W15b Rosa piazza Vittorio Veneto - via Brissogne

Go to website