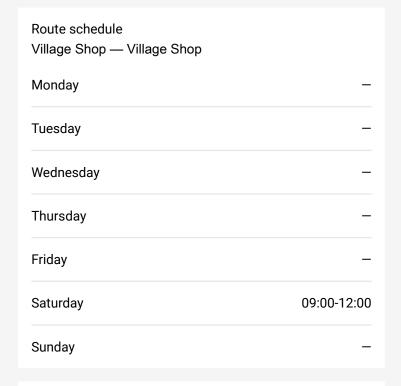

## **Direction**

Village Shop — Village Shop

37 stops

Open route schedule

Village Shop

Punchards Down

Follaton Bungalows

Kellock Drive

The schedule is provided in the local timezone. Times with "(+1)" indicate departures on the next day.

PDF file created on 2025-01-16

2024 BusMaps.com - All Rights Reserved