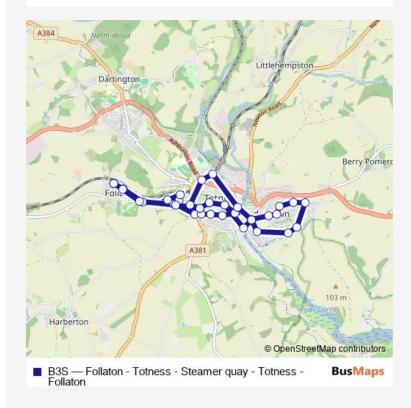

## Bus B3S Follaton - Totness - Steamer quay - Totness - Follaton

Go to website

## **Direction**

Village Shop — Village Shop

37 stops

Open route schedule

Village Shop

Punchards Down

Follaton Bungalows

Kellock Drive

Farwell Road

Collapark

Smithfields

Cistern Street

The Lamb

Leechwell Lane

St Katherine's Way

The Plains

Fore Street

Market Square

The Narrows

Western By-pass

Rail Station

Rail Station Forecourt

Opposite Royal Seven Stars Hotel

Pathfields

Westonfields

Route info

Direction: Village Shop

Stops: 37

Trip Duration: 0 hour 55 min

| Westonfields                                                                                                                                                                                                                              |  |
|-------------------------------------------------------------------------------------------------------------------------------------------------------------------------------------------------------------------------------------------|--|
| Stafford Court                                                                                                                                                                                                                            |  |
| Higher Westonfields                                                                                                                                                                                                                       |  |
| Courtfield                                                                                                                                                                                                                                |  |
| Hayes Close                                                                                                                                                                                                                               |  |
| Elmhirst Drive                                                                                                                                                                                                                            |  |
| Parkers Way                                                                                                                                                                                                                               |  |
| Pathfields                                                                                                                                                                                                                                |  |
| Steamer Quay                                                                                                                                                                                                                              |  |
| Fore Street                                                                                                                                                                                                                               |  |
| Market Square                                                                                                                                                                                                                             |  |
| The Narrows                                                                                                                                                                                                                               |  |
| Kellock Drive                                                                                                                                                                                                                             |  |
| Follaton Bungalows                                                                                                                                                                                                                        |  |
| Punchards Down                                                                                                                                                                                                                            |  |
| Village Shop                                                                                                                                                                                                                              |  |
|                                                                                                                                                                                                                                           |  |
| B3S Bus time schedules and route maps are available in an offline PDF at busmaps.com. Use the busmaps.com website to see live bus times, train schedule or subway schedule, and step-by-step directions for all public transit in Totnes. |  |