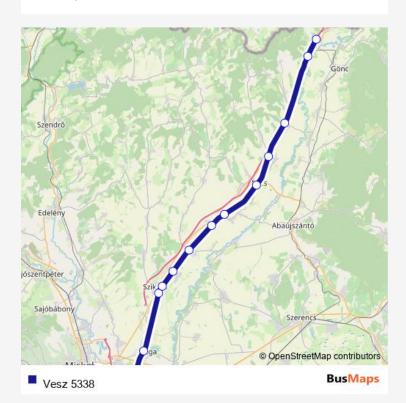

Rail Vesz 5338 Go to website

**Direction**undefined — undefined

0 stops

Open route schedule

| Route schedule undefined — undefined |       |
|--------------------------------------|-------|
| Monday                               | 23:05 |
| Tuesday                              | 23:05 |
| Wednesday                            | 23:05 |
| Thursday                             | 23:05 |
| Friday                               | 23:05 |
| Saturday                             | 23:05 |
| Sunday                               | 23:05 |

Route info No Stops

Vesz 5338 Rail time schedules and route maps are available in an offline PDF at busmaps.com. Use the busmaps.com website to see live bus times, train schedule or subway schedule, and step-by-step directions for all public transit in Encs