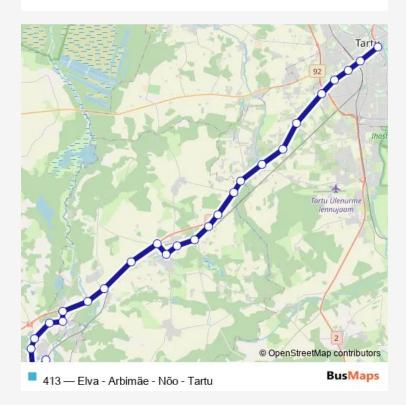

## Bus 413 Elva - Arbimäe - Nõo - Tartu

Route info Direction:

Stops: 0

Trip Duration: - min

413 Bus time schedules and route maps are available in an offline PDF at busmaps.com. Use the busmaps.com website to see live bus times, train schedule or subway schedule, and step-by-step directions for all public transit in Noo