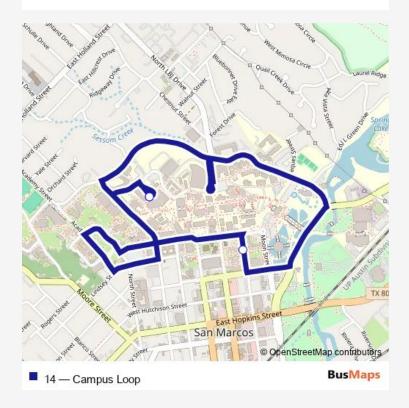

## Bus 14 Campus Loop

Go to website

Direction
Lbj Student Center Bus Loop — Sewell
3 stops
Open route schedule

Lbj Student Center Bus Loop

Lantana
Sewell

| Route schedule<br>Lbj Student Center Bus Loop — Sewell |       |
|--------------------------------------------------------|-------|
| Monday                                                 | _     |
| Tuesday                                                | _     |
| Wednesday                                              | _     |
| Thursday                                               | _     |
| Friday                                                 | 17:30 |
| Saturday                                               | _     |
| Sunday                                                 | _     |