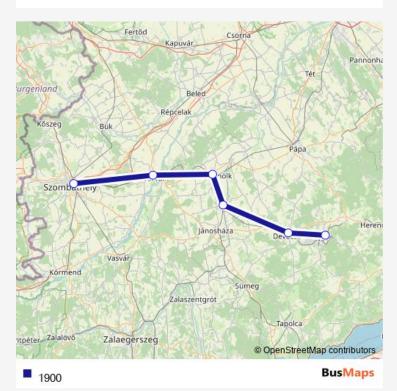

Rail 1900 Go to website

Direction
undefined — undefined
0 stops
Open route schedule

| Route schedule undefined — undefined |       |
|--------------------------------------|-------|
| Monday                               | 08:01 |
| Tuesday                              | 08:01 |
| Wednesday                            | 08:01 |
| Thursday                             | 08:01 |
| Friday                               | _     |
| Saturday                             | _     |
| Sunday                               | _     |

Route info
No Stops

1900 Rail time schedules and route maps are available in an offline PDF at busmaps.com. Use the busmaps.com website to see live bus times, train schedule or subway schedule, and step-by-step directions for all public transit in Celldomolk