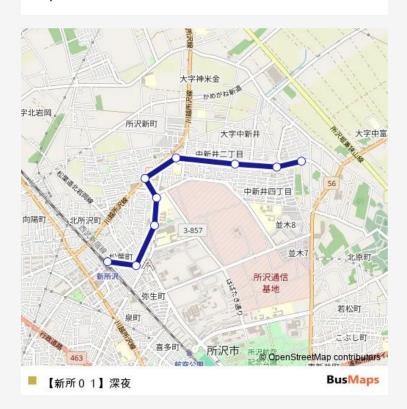

## **BusMaps**

Bus 【新所 0 1】深夜

Go to website

**Direction**undefined — undefined
0 stops

Open route schedule

| Route schedule undefined — undefined |       |
|--------------------------------------|-------|
| Monday                               | 23:35 |
| Tuesday                              | 23:35 |
| Wednesday                            | 23:35 |
| Thursday                             | 23:35 |
| Friday                               | 23:35 |
| Saturday                             | _     |
| Sunday                               | _     |

Route info

Direction:

Stops: 0

Trip Duration: - min

【新所 0 1】深夜 Bus time schedules and route maps are available in an offline PDF at busmaps.com. Use the busmaps.com website to see live bus times, train schedule or subway schedule, and step-by-step directions for all public transit in Tokorozawa