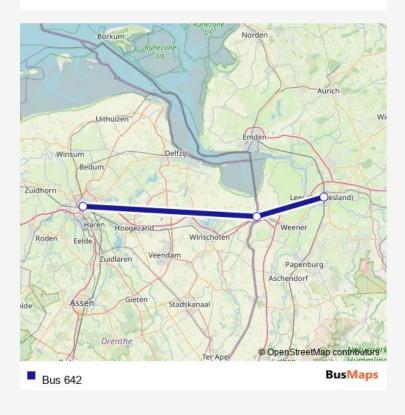

## Rail Bus 642

Route info

Direction:

Stops: 0

Trip Duration: - min

Bus 642 Rail time schedules and route maps are available in an offline PDF at busmaps.com. Use the busmaps.com website to see live bus times, train schedule or subway schedule, and step-by-step directions for all public transit in Leer