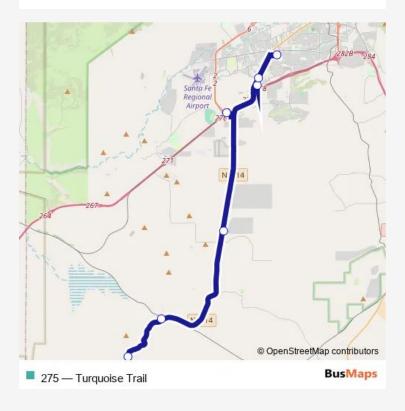

## Bus 275 Turquoise Trail

Direction NM-14 Madrid Mine Shaft Tavern — Santa Fe Place Mall 7 stops

Open route schedule

NM-14 Madrid Mine Shaft Tavern

Cerrillos Post Office

**Turquoise Trail Fire Department** 

NM-599 Station

Santa Fe Outlet Mall

Cerrillos Road & Herrera Road

Santa Fe Place Mall

| Route schedule<br>NM-14 Madrid Mine Shaft Tavern — Santa Fe Place Mall |             |
|------------------------------------------------------------------------|-------------|
| Monday                                                                 | 09:15-15:00 |
| Tuesday                                                                | 09:15-15:00 |
| Wednesday                                                              | 09:15-15:00 |
| Thursday                                                               | 09:15-15:00 |
| Friday                                                                 | 09:15-15:00 |
| Saturday                                                               | _           |
| Sunday                                                                 | _           |

Route info

Direction: NM-14 Madrid Mine Shaft Tavern

Stops: 7

Trip Duration: 0 hour 40 min