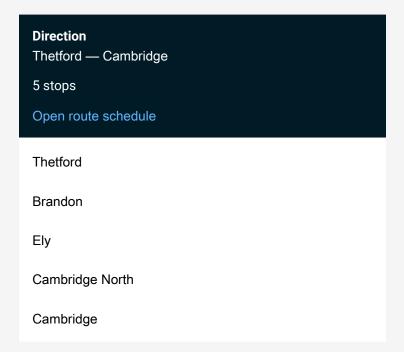

Route info

Direction: Thetford

Stops: 5

Trip Duration: 2 hour 0 min

Le:Ttf->Cbg Rail Replacement Bus Service time schedules and route maps are available in an offline PDF at busmaps.com. Use the busmaps.com website to see live bus times, train schedule or subway schedule, and step-by-step directions for all public transit in Cambridge