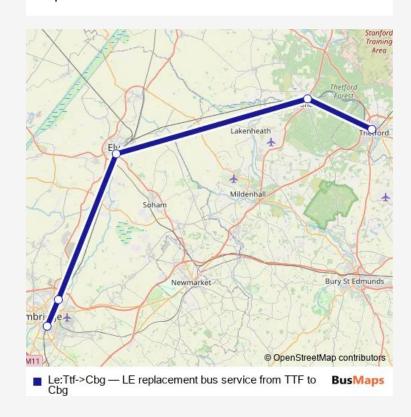

Route info

Direction: Thetford

Stops: 5

Trip Duration: 2 hour 0 min

Le:Ttf->Cbg Rail Replacement Bus Service time schedules and route maps are available in an offline PDF at busmaps.com. Use the busmaps.com website to see live bus times, train schedule or subway schedule, and step-by-step directions for all public transit in Cambridge