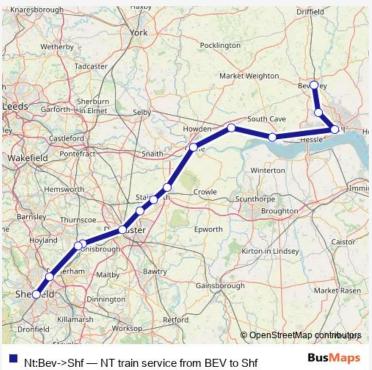

## Rail Nt:Bev->Shf NT train service from BEV to Shf

## Go to website

| <b>Direction</b><br>Beverley — Sheffield |          |
|------------------------------------------|----------|
| 14 stops                                 |          |
| Open route schedule                      |          |
| Beverley                                 |          |
| Cottingham                               |          |
| Hull                                     |          |
| Brough                                   |          |
| Gilberdyke                               |          |
| Goole                                    |          |
| Thorne North                             |          |
| Hatfield & Stainforth                    |          |
| Kirk Sandall                             |          |
| Doncaster                                | 7        |
| Mexborough                               | 1        |
| Swinton (South Yorks)                    | h        |
| Meadowhall                               | h nil le |
| Chaffield                                | 3        |