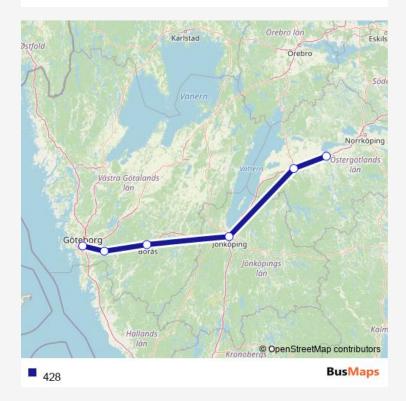

## Express Bus Service 428

## Route info

No Stops

428 Express Bus Service time schedules and route maps are available in an offline PDF at busmaps.com. Use the busmaps.com website to see live bus times, train schedule or subway schedule, and step-by-step directions for all public transit in Goeteborg