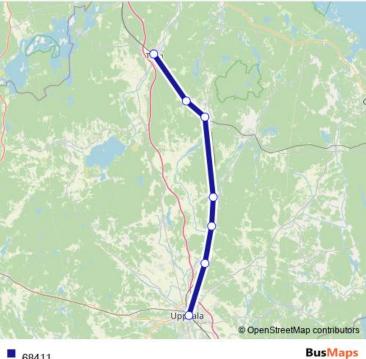

## Bus 68411

Route info

No Stops

68411 Bus time schedules and route maps are available in an offline PDF at busmaps.com. Use the busmaps.com website to see live bus times, train schedule or subway schedule, and step-by-step directions for all public transit in Uppsala