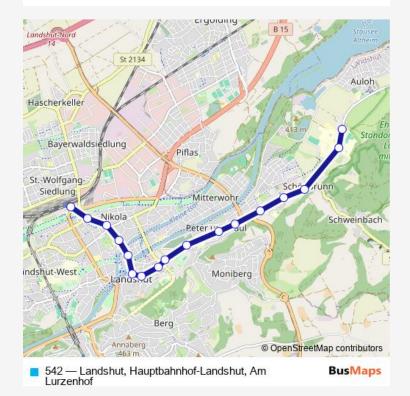

## **BusMaps**

Tram 542 Landshut, Hauptbahnhof-Landshut, Am Lurzenhof

Go to website

Direction
undefined — undefined
0 stops
Open route schedule

| Route schedule<br>undefined — undefined |       |
|-----------------------------------------|-------|
| Monday                                  | 08:25 |
| Tuesday                                 | 08:25 |
| Wednesday                               | 08:25 |
| Thursday                                | 08:25 |
| Friday                                  | 08:25 |
| Saturday                                | _     |
| Sunday                                  | _     |